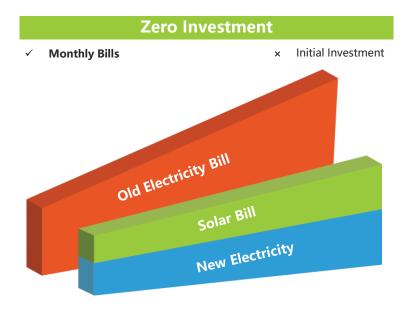

# **One Time Investment Initial Investment** × Monthly Bills Old Electricity Bill **New Electricity**

- Own the system
- Avail tax benefits
- Breakeven of cost of system in < 5 yrs.
- Up to 80% savings on utility bills