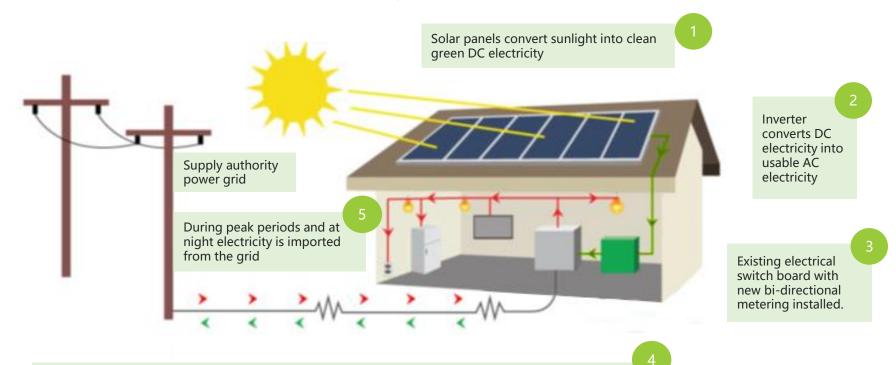

### A net metered solar power system

**Exported electricity** 

When the solar system generates more electricity than your households uses the excess electricity goes back into the grid and spins your meter backwards adding credit to your electric bills