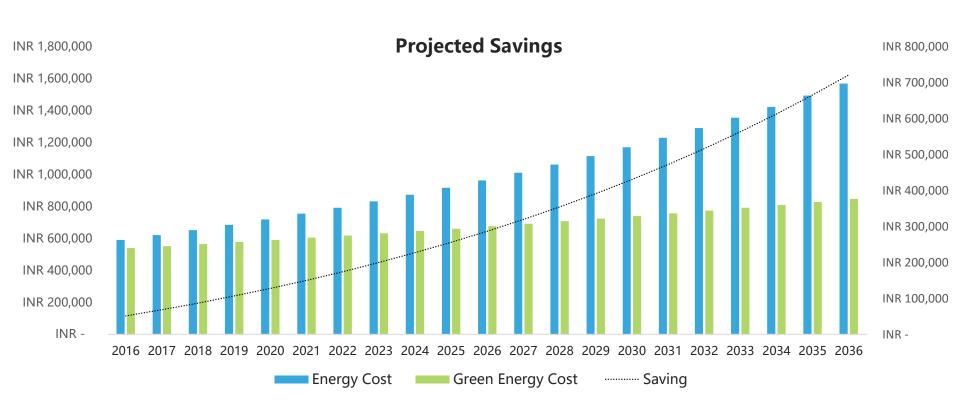

### You are paying High prices for Electricity,

Which is often unreliable

Backup Inverter Rs. 12 to 18 / unit

And they are increasing by 5 to 10% every year

- ZERO investment; ZERO Maintenance
- Pay only for the solar energy, at *cheaper rates*.
- Predictable energy costs, up to 20% savings on utility bills.

### **Energy Analysis**

The Energy Rate is increasing at 5% - 7% per annum

Refore
7.5 Rs/unit
5-7% per annum increment

After
6.6 Rs/unit
3% per annum
increment

Solar: 40 kWp, South Facing, Ahmedabad