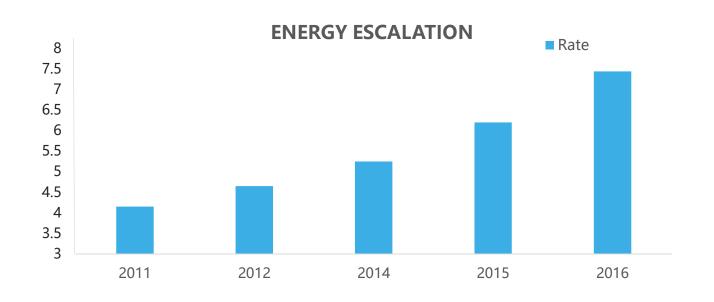

### You are paying High prices for Electricity,

Which is often unreliable

Backup Inverter Rs. 12 to 18 / unit

And they are increasing by 5 to 10% every year

### **Energy Analysis**

The Energy Rate is increasing at 5% - 7% per annum

Refore
7.5 Rs/unit
5-7% per annum increment

After
6.6 Rs/unit
3% per annum
increment

Solar: 40 kWp, South Facing, Ahmedabad